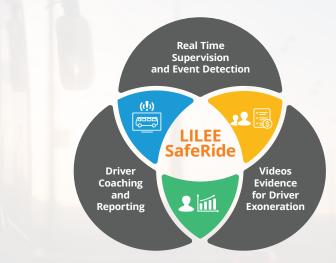

- Real-time supervision and event detection
- · Effective driver coaching and reporting
- · Video evidence to exonerate drivers from false claims