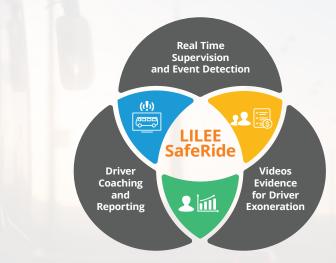

- Real-time supervision and event detection
- · Effective driver coaching and reporting
- · Video evidence to exonerate drivers from false claims

## LILEE SafeRide® Features & Benefits

- **Live Map & Live View:** Track vehicles' speed, location and see what your driver sees on the road in real time
- **Event Detection:** Get notified by SMS or email as a risky driving behavior is detected or the check engine lights is on
- **Event Videos:** Analyze events using video clips from up to 8 cameras or exonerate your drivers from false claims or staged accidents with easy-to-retrieve video evidence
- **Driver Profile:** Gain deeper understanding of each driver's driving habits to address potentially dangerous driving behaviors
- **Coaching Tools:** Personalize driver coaching with event videos and coach performance reports to maximize effectiveness
- **Safety Reports:** Understand each fleet's risk factors to design targeted safety improvement plans
- OCC-Enabled: Boost safety and efficiency in an operations control center (OCC) environment enabled by LILEE SafeRide®