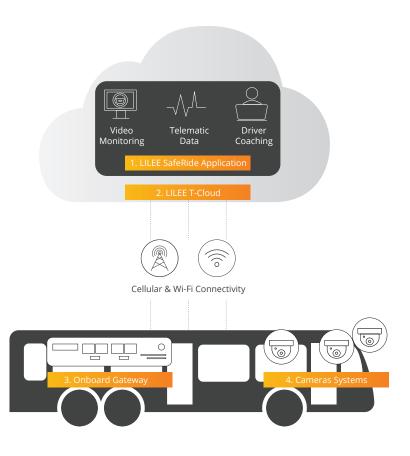

### LILEE SafeRide® Solution Elements

#### 1. LILEE SafeRide® application

This is the heart of the solution that provides live views, event videos, telematic data, video recordings, driver score and performance reports and driver coaching tools. Users can customize the dashboard to display the widgets and information that are most relevant to them. Configurations of alerts and notifications are also available to ensure the important messages are always delivered to the right person.

#### 2. LILEE T-Cloud

This web-based management platform is a one-stop-shop for the fleet management team to dive in the LILEE SafeRide® application for video-based monitoring and coaching. It also allows maintenance and IT teams to view application status and conduct remote configuration, management and troubleshooting of onboard gateways.

#### 3. Onboard gateway

The hardware installed onboard offers connectivity, computing power, storage and a collection of software. As an essential component of the LILEE SafeRide® solution, it is the central controller for video recording, data collection, processing and transfer, location information and other connected vehicle applications. It also includes the latest GPU technology to enable AI and computer vision applications.

#### 4. Camera systems

Standard deployment includes 3 cameras for monitoring traffic and road conditions as well as driver behavior and cabin activities. The HDR cameras can ensure image and video quality even in challenging environments like excessive variations in lighting levels when entering and exiting a tunnel. The LILEE SafeRide® solution can support up to 8 cameras to meet each customer or each fleet's specific business requirement.