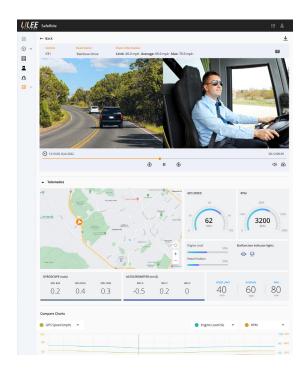

## LILEE SafeRide® Features & Benefits

- **Live Map & Live View:** Track vehicles' speed, location and see what your driver sees on the road in real time
- **Event Detection:** Get notified by SMS or email as a risky driving behavior is detected or the check engine lights is on
- **Event Videos:** Analyze events using video clips from up to 8 cameras or exonerate your drivers from false claims or staged accidents with easy-to-retrieve video evidence
- **Driver Profile:** Gain deeper understanding of each driver's driving habits to address potentially dangerous driving behaviors
- **Coaching Tools:** Personalize driver coaching with event videos and coach performance reports to maximize effectiveness
- **Safety Reports:** Understand each fleet's risk factors to design targeted safety improvement plans
- OCC-Enabled: Boost safety and efficiency in an operations control center (OCC) environment enabled by LILEE SafeRide®

#### 1. LILEE SafeRide® application

This is the heart of the solution that provides live views, event videos, telematic data, video recordings, driver score and performance reports and driver coaching tools. Users can customize the dashboard to display the widgets and information that are most relevant to them. Configurations of alerts and notifications are also available to ensure the important messages are always delivered to the right person.